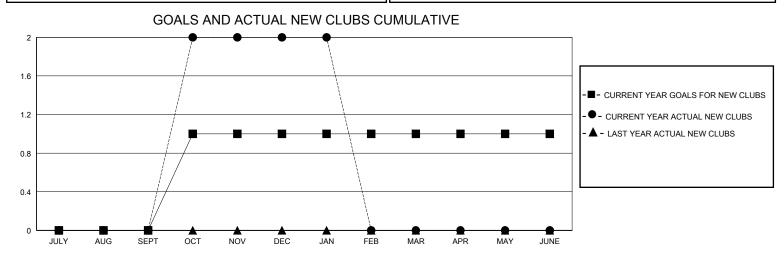

## District 19 L

GMT: LOCATION BRITISH COLUMBIA GMT CA

|               |               |             |               | 5.1.1                 |                        |                         |                                                    |  |  |
|---------------|---------------|-------------|---------------|-----------------------|------------------------|-------------------------|----------------------------------------------------|--|--|
|               | Club          | os          |               | Members               |                        |                         |                                                    |  |  |
|               | RESULTS FOR   | R 2023-2024 |               | RESULTS FOR 2023-2024 |                        |                         |                                                    |  |  |
| QUARTER       | NEW CLUB GOAL | NEW CLUBS   | DROPPED CLUBS | QUARTER MEME          | BER GROWTH NET<br>GOAL | MEMBER GROWTH<br>ACTUAL | DROPPED<br>MEMBERS ACTUAL<br>(including transfers) |  |  |
| JULY/AUG/SEPT | 0             | 0           | 0             | JULY/AUG/SEPT         | 20                     | 71                      | 43                                                 |  |  |
| OCT/NOV/DEC   | 1             | 2           | 0             | OCT/NOV/DEC           | 25                     | 110                     | 81                                                 |  |  |
| JAN/FEB/MAR   | 0             | 0           | 0             | JAN/FEB/MAR           | 15                     | 28                      | 13                                                 |  |  |
| APR/MAY/JUNE  | 0             | 0           | 0             | APR/MAY/JUNE          | 25                     | 0                       | 0                                                  |  |  |