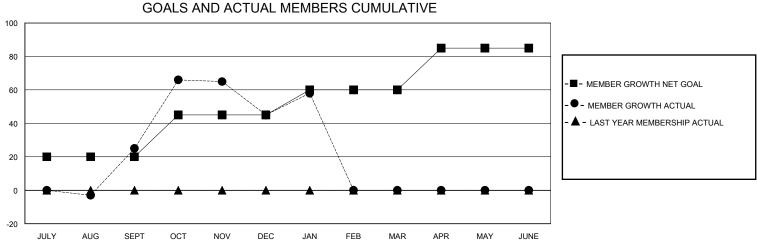

## District 19 L

GMT: LOCATION BRITISH COLUMBIA GMT CA

|               |               |             |               | 5.1.1                 |                        |                         |                                                    |  |  |
|---------------|---------------|-------------|---------------|-----------------------|------------------------|-------------------------|----------------------------------------------------|--|--|
|               | Club          | os          |               | Members               |                        |                         |                                                    |  |  |
|               | RESULTS FOR   | R 2023-2024 |               | RESULTS FOR 2023-2024 |                        |                         |                                                    |  |  |
| QUARTER       | NEW CLUB GOAL | NEW CLUBS   | DROPPED CLUBS | QUARTER MEME          | BER GROWTH NET<br>GOAL | MEMBER GROWTH<br>ACTUAL | DROPPED<br>MEMBERS ACTUAL<br>(including transfers) |  |  |
| JULY/AUG/SEPT | 0             | 0           | 0             | JULY/AUG/SEPT         | 20                     | 71                      | 43                                                 |  |  |
| OCT/NOV/DEC   | 1             | 2           | 0             | OCT/NOV/DEC           | 25                     | 110                     | 81                                                 |  |  |
| JAN/FEB/MAR   | 0             | 0           | 0             | JAN/FEB/MAR           | 15                     | 28                      | 13                                                 |  |  |
| APR/MAY/JUNE  | 0             | 0           | 0             | APR/MAY/JUNE          | 25                     | 0                       | 0                                                  |  |  |